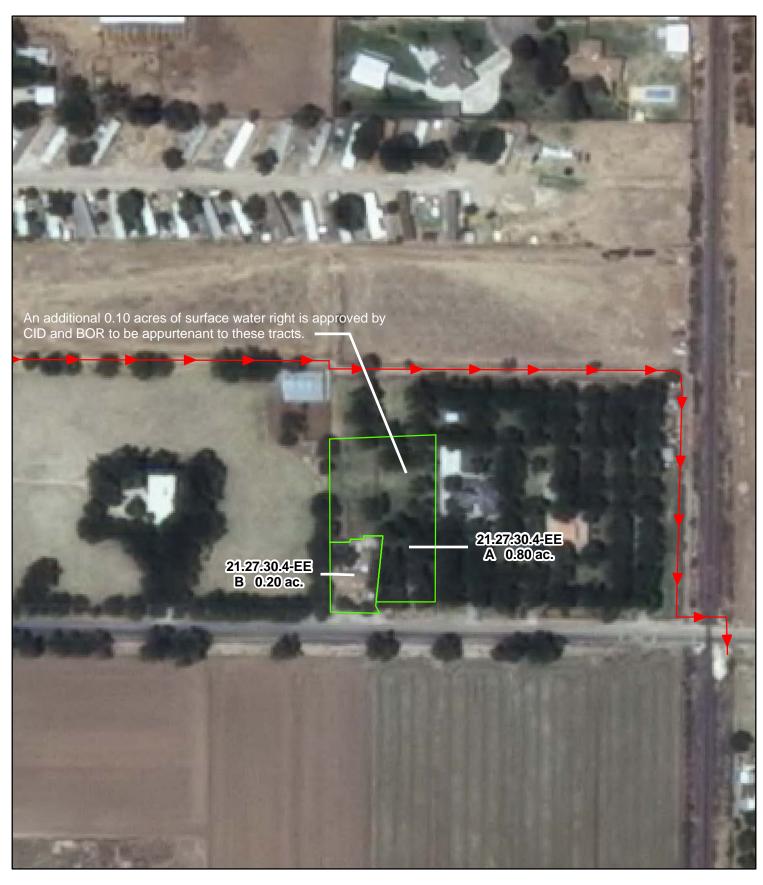

## f. Location and Amount of Irrigated Acreage:

Section 30, Township 21S, Range 27E, N.M.P.M.

Pt. SE<sup>1</sup>/4

0.80 acres

## Total: 0.80 acres

As shown on the attached revised Hydrographic Survey Map for Subfile No. 21.27.30.4-EE, and the CID Section Hydrographic Survey Map Sheet No. 39 (1999-2011), included in Part F of this Appendix, representing the Court record as of the date of the filing of this Decree.

### f. Location and Amount of Irrigated Acreage:

Section 30, Township 21S, Range 27E, N.M.P.M.

Pt. SE<sup>1</sup>/<sub>4</sub>

0.20 acres

### Total: 0.20 acres

As shown on the attached revised Hydrographic Survey Map for Subfile No. 21.27.30.4-EE, and the CID Section Hydrographic Survey Map Sheet No. 39 (1999-2011), included in Part F of this Appendix, representing the Court record as of the date of the filing of this Decree.

### f. Location and Amount of Irrigated Acreage:

Section 30, Township 21S, Range 27E, N.M.P.M.

Pt. SE<sup>1</sup>/<sub>4</sub>

0.10 acres

Total: 0.10 acres (Stacked)

As shown on the attached revised Hydrographic Survey Map for Subfile No. 21.27.30.4-EE, and the CID Section Hydrographic Survey Map Sheet No. 39 (1999-2011), included in Part F of this Appendix, representing the Court record as of the date of the filing of this Decree.